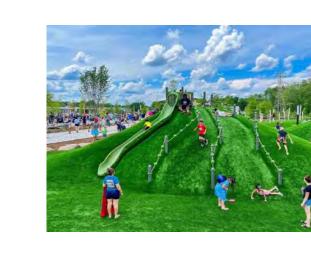

hanging - poured-in-place rubber surface Big kids play area

- for ages 5-12

- large climbing element with slides - ramps leading up to highest point

for accessibility

bridge connection to mount

- extreme rope climbing structure

w/ harness

- for all ages

two-way zipline

8 Mound

- sledding hill on West side - natural lawn

- climbing hill with slides on East side w/ poured-in-place rubber surface

- top of hill accessible through bridge