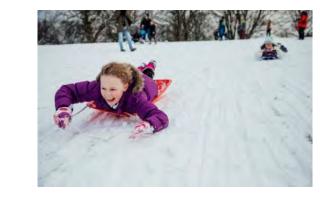

w/ harness

- for all ages

two-way zipline

8 Mound

- sledding hill on West side - natural lawn

- climbing hill with slides on East side w/ poured-in-place rubber surface

- top of hill accessible through bridge

- can be used all year round - West slope modified to better work

for sledding

Site features

- ADA accessible picnic tables

- park benches with armrest and full back for better accessiblity

- outdoor trash cans - aluminum fence along creek