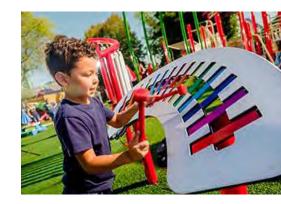

good visibility

Sensory & music garden

- for all ages

- play eqipment for all senses

sensory table

- talking tubes

- sensory panels

ground level

- shading elements

- musical equipment (percussion, xylophon, etc.)

- poured-in-place rubber surface - everything fully accessible from

A Ninja Warrior course

- for ages 5-12

- elements for climbing, jumping,