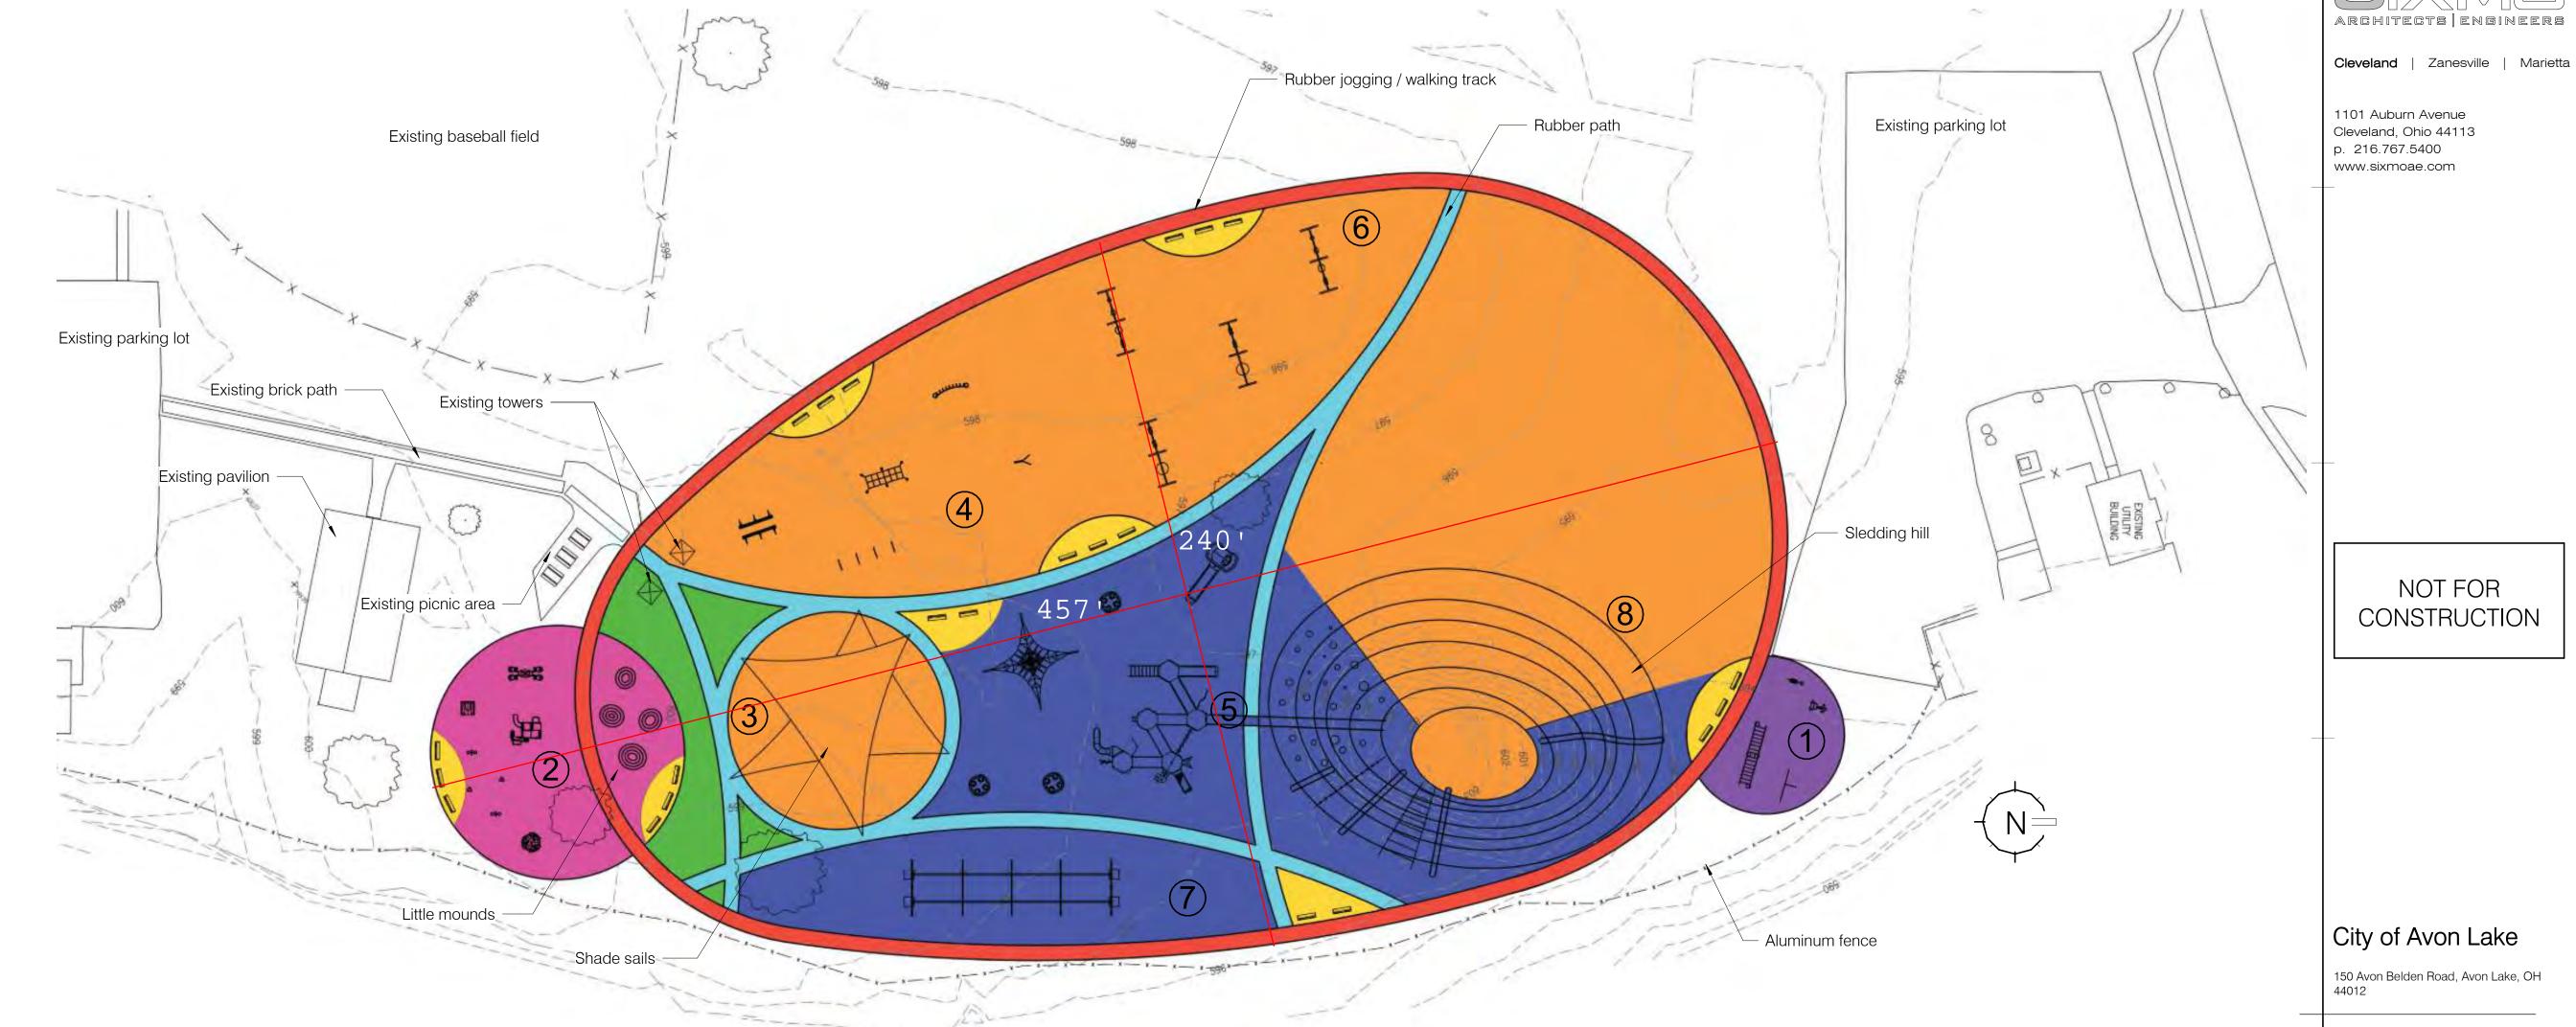

City of Avon Lake

150 Avon Belden Road, Avon Lake, OH 44012

NOT FOR

Outdoor gym

- for ages 13+ - fixed frames (calisthenics)

- kinetic elements

poured-in-place rubber surface

- small spinners

 hiding spot with peeking holes - toddler sized picnic table

Infant + toddler play area

- for ages 0-5 - small mounds playground w/tunnels

and slides - artificial turf + poured-in-place

rubber surface - small climbing element with slide

good visibility

Sensory & music garden

- for all ages

- play eqipment for all senses

sensory table

- talking tubes

- sensory panels

ground level

- shading elements

- musical equipment (percussion, xylophon, etc.)

- poured-in-place rubber surface - everything fully accessible from

A Ninja Warrior course

- for ages 5-12

- elements for climbing, jumping,

hanging - poured-in-place rubber surface Big kids play area

- for ages 5-12

- large climbing element with slides - ramps leading up to highest point

for accessibility

bridge connection to mount

- extreme rope climbing structure

accessible swing

- accessible spinners

- accessible see-saws - poured-in-place rubber surface

 for all ages - variety of swing seats mixed together

- bucket seat, nest swing, molded

bucket seat w/ harness, generation

swing, belt seat, etc.

- swingests facing each other and the lake - poured-in-place rubber surface

- for ages 5-12 - surface in middle doesn't have to be

ADA accessible

2 or 3 bays

- disk seat, molded bucket seat

w/ harness

- for all ages

two-way zipline

8 Mound

- sledding hill on West side - natural lawn

- climbing hill with slides on East side w/ poured-in-place rubber surface

- top of hill accessible through bridge

- can be used all year round - West slope modified to better work

for sledding

Site features

- ADA accessible picnic tables

- park benches with armrest and full back for better accessiblity

- outdoor trash cans - aluminum fence along creek

 rubber running/jogging track around play area

- pole site lighting (~12 poles)

Bleser Park, Avon Lake, OH

Play Space

ALPS - Avon Lake

Park Concept Plan

Revisions:

0 02.10.2023 Presentation