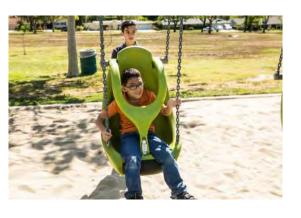

accessible swing

- accessible spinners

- accessible see-saws - poured-in-place rubber surface

 for all ages - variety of swing seats mixed together

- bucket seat, nest swing, molded

bucket seat w/ harness, generation

swing, belt seat, etc.

- swingests facing each other and the lake - poured-in-place rubber surface

- for ages 5-12 - surface in middle doesn't have to be

ADA accessible

2 or 3 bays

- disk seat, molded bucket seat