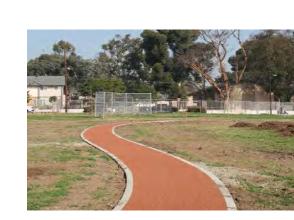

 rubber running/jogging track around play area

- pole site lighting (~12 poles)

Bleser Park, Avon Lake, OH

Play Space

ALPS - Avon Lake

Park Concept Plan

Revisions:

0 02.10.2023 Presentation