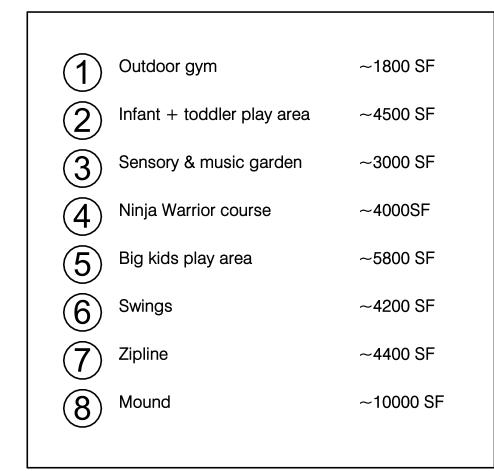

City of Avon Lake

150 Avon Belden Road, Avon Lake, OH 44012

NOT FOR

Outdoor gym

- for ages 13+ - fixed frames (calisthenics)

- kinetic elements

poured-in-place rubber surface

- small spinners

 hiding spot with peeking holes - toddler sized picnic table

Infant + toddler play area

- for ages 0-5 - small mounds playground w/tunnels

and slides - artificial turf + poured-in-place

rubber surface - small climbing element with slide

good visibility

Sensory & music garden

- for all ages

- play eqipment for all senses

sensory table

- talking tubes

- sensory panels

ground level

- shading elements

- musical equipment (percussion, xylophon, etc.)

- poured-in-place rubber surface - everything fully accessible from

A Ninja Warrior course

- for ages 5-12

- elements for climbing, jumping,

hanging - poured-in-place rubber surface Big kids play area

- for ages 5-12

- large climbing element with slides - ramps leading up to highest point

for accessibility

bridge connection to mount

- extreme rope climbing structure

accessible swing

- accessible spinners

- accessible see-saws - poured-in-place rubber surface

 for all ages - variety of swing seats mixed together

- bucket seat, nest swing, molded

bucket seat w/ harness, generation

swing, belt seat, etc.

- swingests facing each other and the lake - poured-in-place rubber surface

- for ages 5-12 - surface in middle doesn't have to be

ADA accessible

2 or 3 bays

- disk seat, molded bucket seat

w/ harness

- for all ages

two-way zipline

8 Mound

- sledding hill on West side - natural lawn

- climbing hill with slides on East side w/ poured-in-place rubber surface

- top of hill accessible through bridge

- can be used all year round - West slope modified to better work

for sledding

Site features

- ADA accessible picnic tables

- park benches with armrest and full back for better accessiblity

- outdoor trash cans - aluminum fence along creek

 rubber running/jogging track around play area

- pole site lighting (~12 poles)

Bleser Park, Avon Lake, OH

Play Space

ALPS - Avon Lake

Park Concept Plan

Revisions:

0 02.10.2023 Presentation