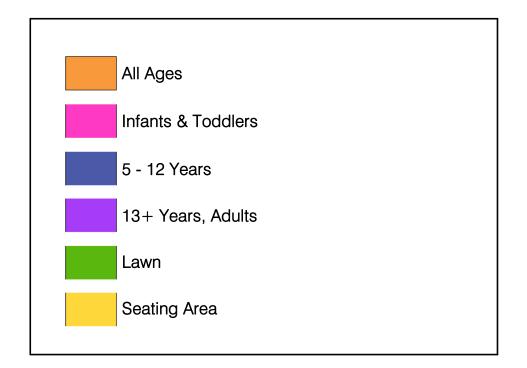

City of Avon Lake

150 Avon Belden Road, Avon Lake, OH 44012

NOT FOR

Outdoor gym

- for ages 13+ - fixed frames (calisthenics)

- kinetic elements

poured-in-place rubber surface

- small spinners

 hiding spot with peeking holes - toddler sized picnic table

Infant + toddler play area

- for ages 0-5 - small mounds playground w/tunnels

and slides - artificial turf + poured-in-place

rubber surface - small climbing element with slide

good visibility

Sensory & music garden

- for all ages

- play eqipment for all senses

sensory table

- talking tubes

- sensory panels

ground level

- shading elements

- musical equipment (percussion, xylophon, etc.)

- poured-in-place rubber surface - everything fully accessible from

A Ninja Warrior course

- for ages 5-12

- elements for climbing, jumping,

hanging - poured-in-place rubber surface Big kids play area

- for ages 5-12

- large climbing element with slides - ramps leading up to highest point

for accessibility

bridge connection to mount

- extreme rope climbing structure

accessible swing

- accessible spinners

- accessible see-saws - poured-in-place rubber surface

 for all ages - variety of swing seats mixed together

- bucket seat, nest swing, molded

bucket seat w/ harness, generation

swing, belt seat, etc.

- swingests facing each other and the lake - poured-in-place rubber surface

- for ages 5-12 - surface in middle doesn't have to be

ADA accessible

2 or 3 bays

- disk seat, molded bucket seat

w/ harness

- for all ages

two-way zipline

8 Mound

- sledding hill on West side - natural lawn

- climbing hill with slides on East side w/ poured-in-place rubber surface

- top of hill accessible through bridge