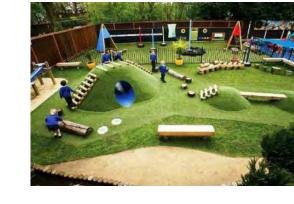

 hiding spot with peeking holes - toddler sized picnic table

Infant + toddler play area

- for ages 0-5 - small mounds playground w/tunnels

and slides - artificial turf + poured-in-place

rubber surface - small climbing element with slide

hanging - poured-in-place rubber surface Big kids play area

- for ages 5-12

- large climbing element with slides - ramps leading up to highest point

for accessibility

bridge connection to mount

- extreme rope climbing structure