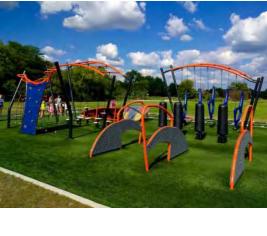

- shading elements

- musical equipment (percussion, xylophon, etc.)

- poured-in-place rubber surface - everything fully accessible from

A Ninja Warrior course

- for ages 5-12

- elements for climbing, jumping,

hanging - poured-in-place rubber surface Big kids play area

- for ages 5-12

- large climbing element with slides - ramps leading up to highest point

for accessibility

bridge connection to mount

- extreme rope climbing structure