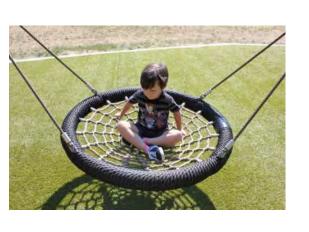

swing, belt seat, etc.

- swingests facing each other and the lake - poured-in-place rubber surface

- for ages 5-12 - surface in middle doesn't have to be

ADA accessible

2 or 3 bays

- disk seat, molded bucket seat