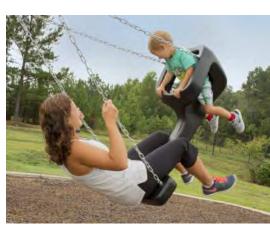

accessible swing

- accessible spinners

- accessible see-saws - poured-in-place rubber surface

 for all ages - variety of swing seats mixed together

- bucket seat, nest swing, molded

bucket seat w/ harness, generation

swing, belt seat, etc.

- swingests facing each other and the lake - poured-in-place rubber surface

- for ages 5-12 - surface in middle doesn't have to be

ADA accessible

2 or 3 bays

- disk seat, molded bucket seat