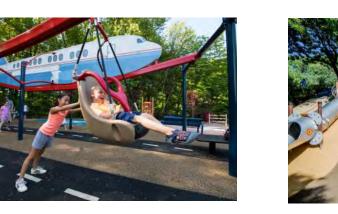

w/ harness

- for all ages

two-way zipline

8 Mound

- sledding hill on West side - natural lawn

- climbing hill with slides on East side w/ poured-in-place rubber surface

- top of hill accessible through bridge