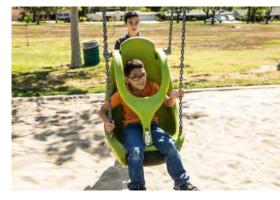

accessible swing

- accessible spinners

- accessible see-saws - poured-in-place rubber surface

 for all ages - variety of swing seats mixed together

- bucket seat, nest swing, molded

bucket seat w/ harness, generation