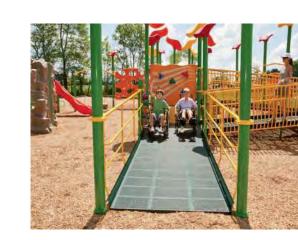

hanging - poured-in-place rubber surface Big kids play area

- for ages 5-12

- large climbing element with slides - ramps leading up to highest point

for accessibility

bridge connection to mount

- extreme rope climbing structure