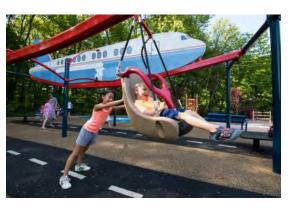

accessible swing

- accessible spinners

- accessible see-saws - poured-in-place rubber surface

 for all ages - variety of swing seats mixed together

- bucket seat, nest swing, molded

bucket seat w/ harness, generation

swing, belt seat, etc.

- swingests facing each other and the lake - poured-in-place rubber surface

- for ages 5-12 - surface in middle doesn't have to be

ADA accessible

2 or 3 bays

- disk seat, molded bucket seat