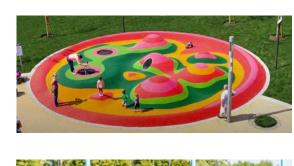

good visibility

Sensory & music garden

- for all ages

- play eqipment for all senses

sensory table

- talking tubes

- sensory panels

ground level

- shading elements

- musical equipment (percussion, xylophon, etc.)

- poured-in-place rubber surface - everything fully accessible from

A Ninja Warrior course

- for ages 5-12

- elements for climbing, jumping,