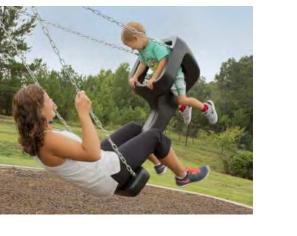

accessible swing

- accessible spinners

- accessible see-saws - poured-in-place rubber surface

 for all ages - variety of swing seats mixed together

- bucket seat, nest swing, molded

bucket seat w/ harness, generation

swing, belt seat, etc.

- swingests facing each other and the lake - poured-in-place rubber surface

- for ages 5-12 - surface in middle doesn't have to be

ADA accessible

2 or 3 bays

- disk seat, molded bucket seat