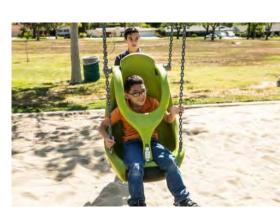

accessible swing

- accessible spinners

- accessible see-saws - poured-in-place rubber surface

 for all ages - variety of swing seats mixed together

- bucket seat, nest swing, molded

bucket seat w/ harness, generation

swing, belt seat, etc.

- swingests facing each other and the lake - poured-in-place rubber surface

- for ages 5-12 - surface in middle doesn't have to be

ADA accessible

2 or 3 bays

- disk seat, molded bucket seat