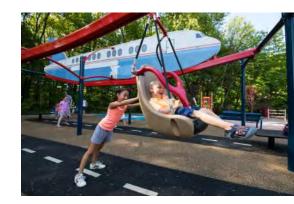

accessible swing

- accessible spinners

- accessible see-saws - poured-in-place rubber surface

 for all ages - variety of swing seats mixed together

- bucket seat, nest swing, molded

bucket seat w/ harness, generation