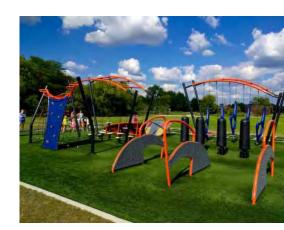

- shading elements

- musical equipment (percussion, xylophon, etc.)

- poured-in-place rubber surface - everything fully accessible from

A Ninja Warrior course

- for ages 5-12

- elements for climbing, jumping,

hanging - poured-in-place rubber surface Big kids play area

- for ages 5-12

- large climbing element with slides - ramps leading up to highest point

for accessibility

bridge connection to mount

- extreme rope climbing structure