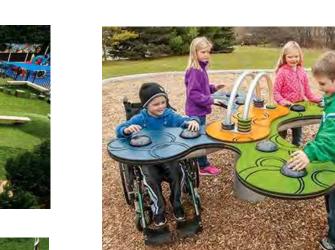

good visibility

Sensory & music garden

- for all ages

- play eqipment for all senses

sensory table

- talking tubes

- sensory panels

ground level

- shading elements

- musical equipment (percussion, xylophon, etc.)

- poured-in-place rubber surface - everything fully accessible from

A Ninja Warrior course

- for ages 5-12

- elements for climbing, jumping,