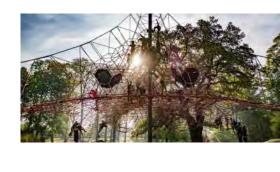

hanging - poured-in-place rubber surface Big kids play area

- for ages 5-12

- large climbing element with slides - ramps leading up to highest point

for accessibility

bridge connection to mount

- extreme rope climbing structure