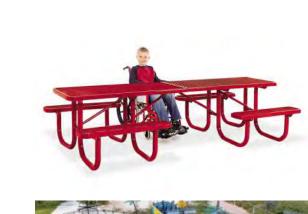

- can be used all year round - West slope modified to better work

for sledding

Site features

- ADA accessible picnic tables

- park benches with armrest and full back for better accessiblity

- outdoor trash cans - aluminum fence along creek