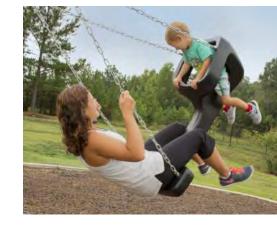

accessible swing

- accessible spinners

- accessible see-saws - poured-in-place rubber surface

 for all ages - variety of swing seats mixed together

- bucket seat, nest swing, molded

bucket seat w/ harness, generation