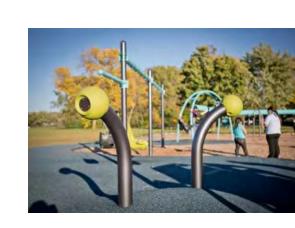

accessible swing

- accessible spinners

- accessible see-saws - poured-in-place rubber surface

 for all ages - variety of swing seats mixed together

- bucket seat, nest swing, molded

bucket seat w/ harness, generation

swing, belt seat, etc.

- swingests facing each other and the lake - poured-in-place rubber surface

- for ages 5-12 - surface in middle doesn't have to be

ADA accessible

2 or 3 bays

- disk seat, molded bucket seat